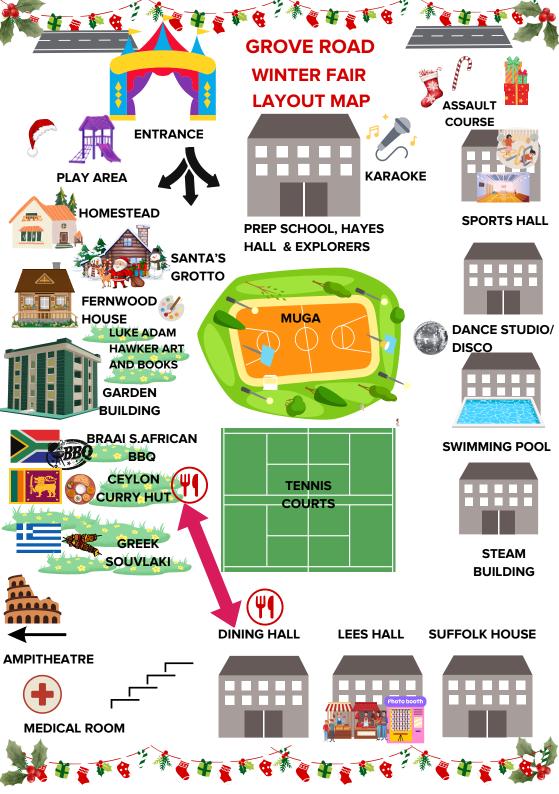

# SANTA'S GROTTO, GROUND FLOOR, FERNWOOD HOUSE (NEAREST GROVE ROAD ENTRANCE)

THE THE PARTY OF T

GROVE ROAD GROVE ROAD

#### WINTER FAIR LAYOUT MAP

**SMALLER KIDS BOUNCY CASTLE/RACE TRACK** 

TO KARAOKE IN EXPLORERS

TO SPORTS HALL, DISCO, KARAOKE & TOILETS

## SPORTS HALL

CO TO THE PARTY OF THE PARTY OF

#### WINTER FAIR LAYOUT MAP

GYM GAMES SELECTION

TO DISCO AND TOILETS

CHEAM ROAD EXIT