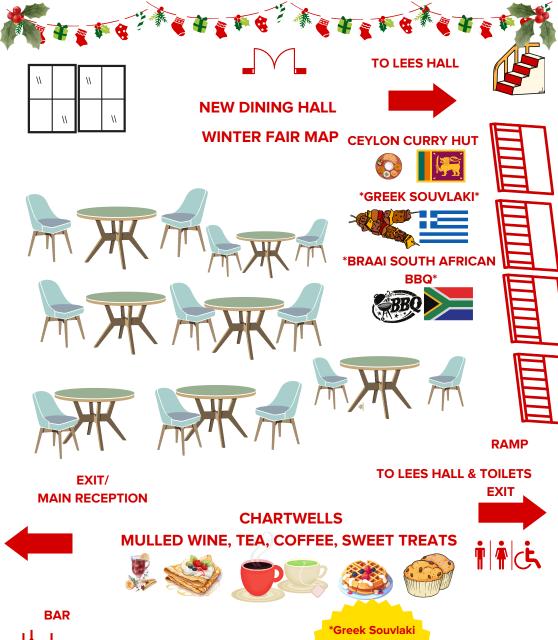

# SANTA'S GROTTO, GROUND FLOOR, FERNWOOD HOUSE (NEAREST GROVE ROAD ENTRANCE)

THE THE PARTY OF T





GROVE ROAD GROVE ROAD

#### WINTER FAIR LAYOUT MAP



**SMALLER KIDS BOUNCY CASTLE/RACE TRACK** 







TO KARAOKE IN EXPLORERS













TO SPORTS HALL, DISCO, KARAOKE & TOILETS

## SPORTS HALL

CO TO THE PARTY OF THE PARTY OF

#### WINTER FAIR LAYOUT MAP









GYM GAMES SELECTION









TO DISCO AND TOILETS







CHEAM ROAD EXIT



### Behold! A tapestry of enchantments awaits in the LEES HALL





Enter "The Good Home" by Michelle Schmitz, a haven of wonder.





Visit the badge-making realm, guided by the mystical hand of Lena Winder, a parent of Year 9.





Discover the secrets of Chinese Calligraphy at the stall of Shujie Yang.





Indulge in pampering gifts by Lola Oye, a parent of Year 8





Behold the masterpieces of Sumera Ahmed, a parent of Year 7, at the Artwork realm.





Explore the mystique of the Second-hand uniform and fancy dress sale.











THE RESTRICTION OF THE PROPERTY OF THE PROPERT

Thank you for coming to our SHSA winter fair.

All proceeds from the fair will go towards supporting the school. To make a donation to the Sutton High School SHSA fund simply scan th